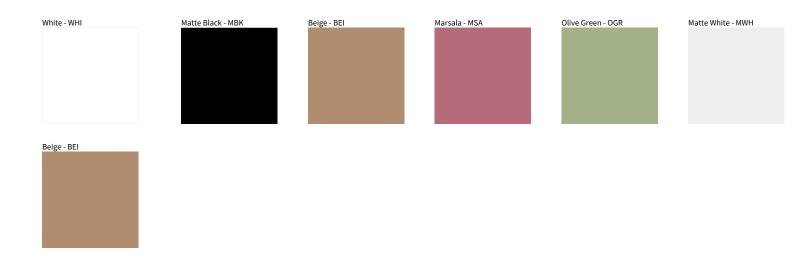

## **SENTO SUSPENSION**

| PROJECT  |
|----------|
| TYPE     |
| NOTES    |
| QUANTITY |
| DATE     |

Digital: Not all screens are calibrated the same, and therefore, colors will appear differently between screens. Physical: When texture is involved, there will be variations in color, character and tone within a product series and between product families.